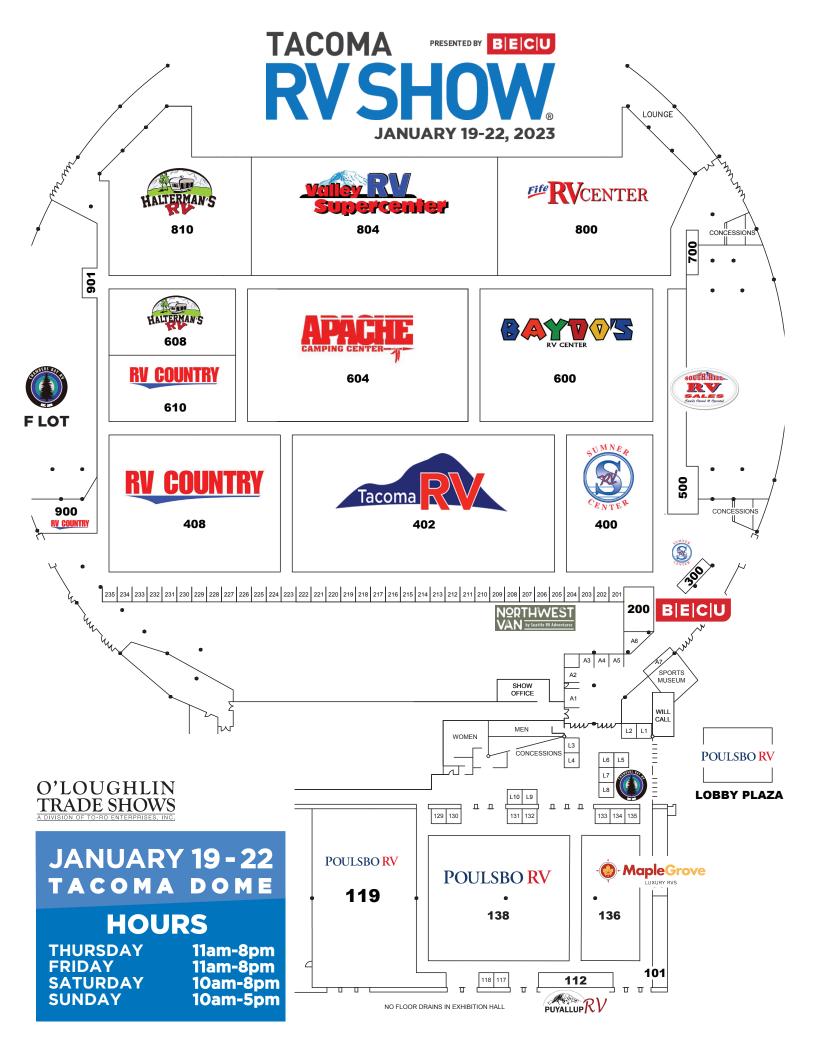

## PARTICIPATING DEALERS

## APACHE CAMPING CENTER

9402 PACIFIC AVE TACOMA, WA 98444 (253) 535-6522 APACHECAMPING.COM

## BAYDO'S RV CENTER

4819 20TH ST E FIFE, WA 98424 (253) 896-4500 BAYDOS.COM

## FIFE RV CENTER

3410 PACIFIC HWY E FIFE, WA 98424 (253) 284-6600 FIFERVCENTER.COM

## HALTERMAN'S RV

1700 51ST AVE E FIFE, WA 98424 (253) 517-5801 HALTERMANSRV.COM

## MAPLE GROVE RV

13000 HIGHWAY 99 EVERETT, WA 98204 (425) 249-0382 MAPLEGROVERV.COM

#### NORTHWEST VAN BY SEATTLE RV ADVENTURES

317 WARREN ST ROY WA 98580 (360) 355-3041 SEATTLERVADVENTURES.COM

## POULSBO RV

2950 PACIFIC HWY E FIFE, WA 98424 (866) 414-9937 POULSBORV.COM

## PUYALLUP RV

12616 MERIDIAN ST E PUYALLUP, WA 98373 (253) 845-1500 PUYALLUPRV.COM

## **RV COUNTRY**

5111 20TH ST E FIFE, WA 98424 (253) 200-1085 RVCOUNTRY.COM

## SOUTH HILL RV SALES

12414 MERIDIAN E PUYALLUP, WA 98373 (866) 435-7751 SOUTHHILLRV.COM

## SUMNER RV CENTER

4309 E VALLEY HWY E SUMNER, WA 98390 (253) 863-5644 SUMNERRV.COM

## TACOMA RV CENTER

6300 PACIFIC HWY E FIFE, WA 98424 (253) 896-4401 TACOMARV.COM

### VALLEY RV SUPERCENTER

619 WASHINGTON AVE N KENT, WA 98032 (800) 460-3143 VALLEYRVSUPERCENTER.COM