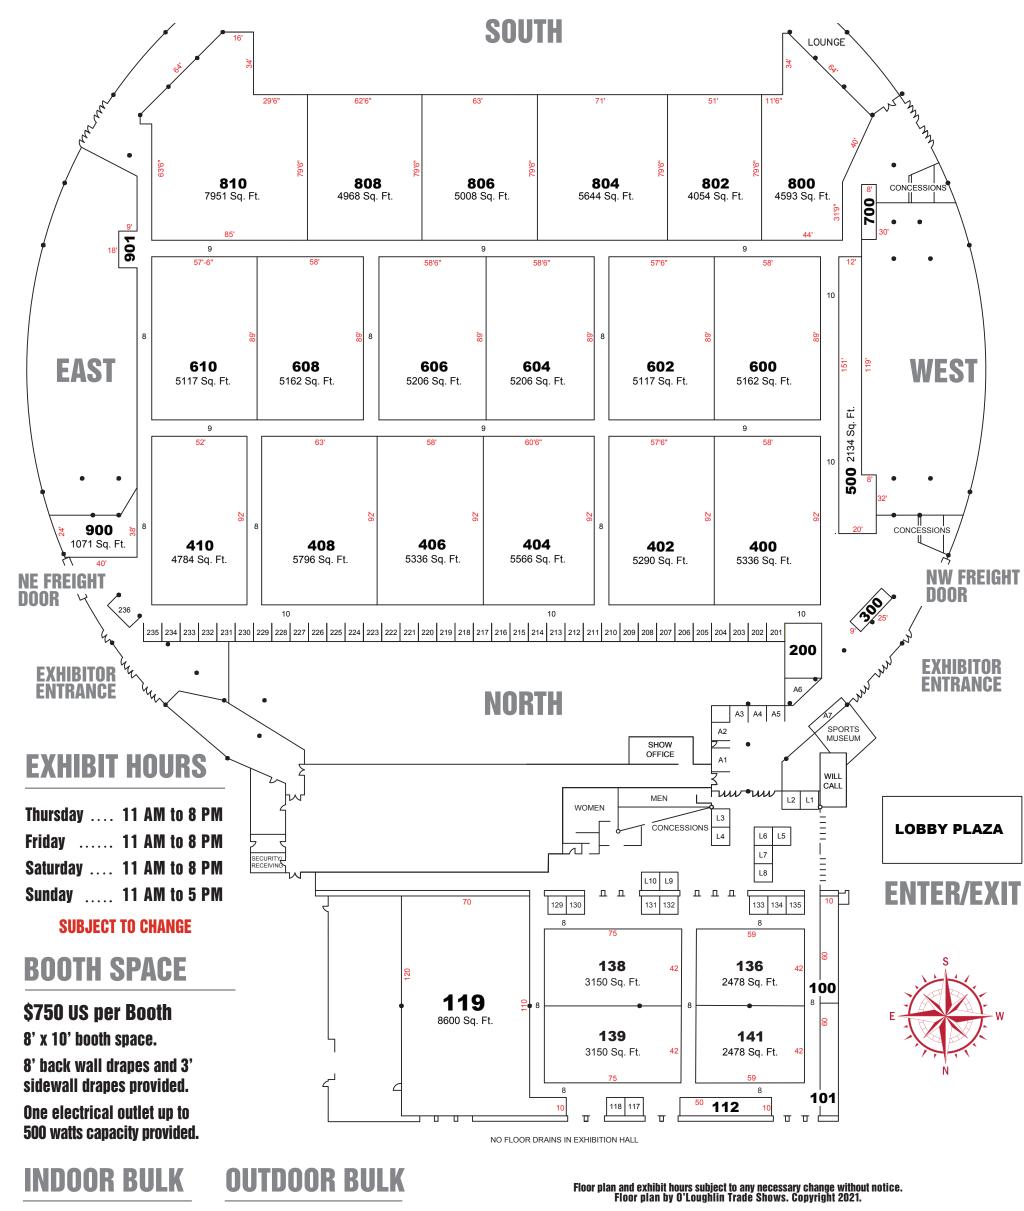

## BOTH SHOWS AT THE TACOMA DOME

\$2.75 per sq ft No space dividers/drapes furnished with bulk space.

\$1.25 per sq ft **Call for space layout and** additional information.

**Phone:** 503.246.8291

**24-Hour Fax:** 503.246.1066

### **Exhibit Space Type**

We need: \_\_\_\_\_\_ sq. ft. of Bulk Space and/or \_\_\_\_\_\_ 8' x 10' Booth(s)