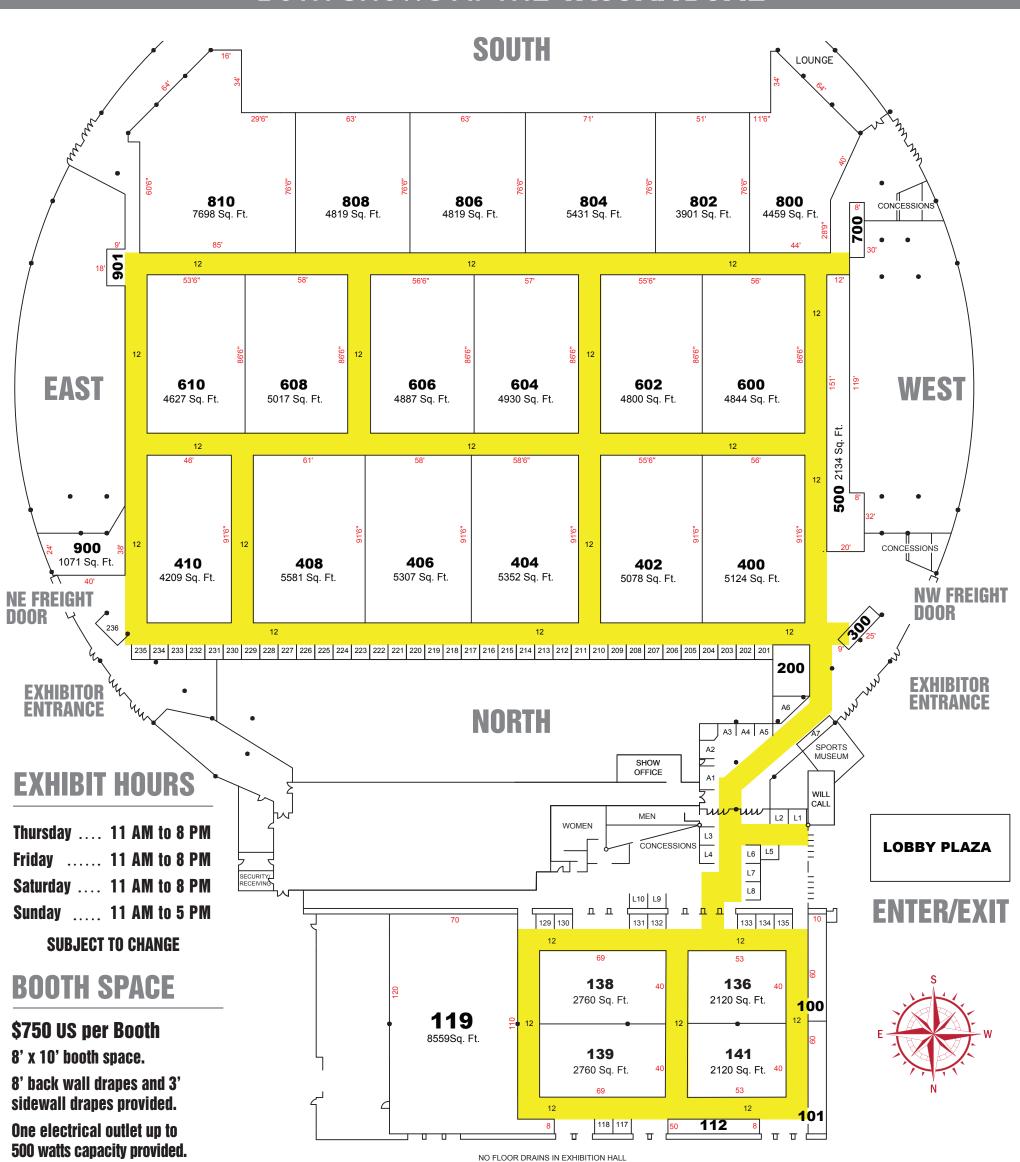

#### BOTH SHOWS AT THE TACOMA DOME

#### **INDOOR BULK**

#### \$2.70 per sq ft

No space dividers/drapes furnished with bulk space.

#### **OUTDOOR BULK**

#### \$1.25 per sq ft

Call for space layout and additional information.

#### **AISLE WIDTHS**

 Main north/south and entry aisles shaded in gray may need to be extended to 12' to comply with COVID safety measures. Floor plan and exhibit hours subject to any necessary change without notice. Floor plan by O'Loughlin Trade Shows. Copyright 2020.