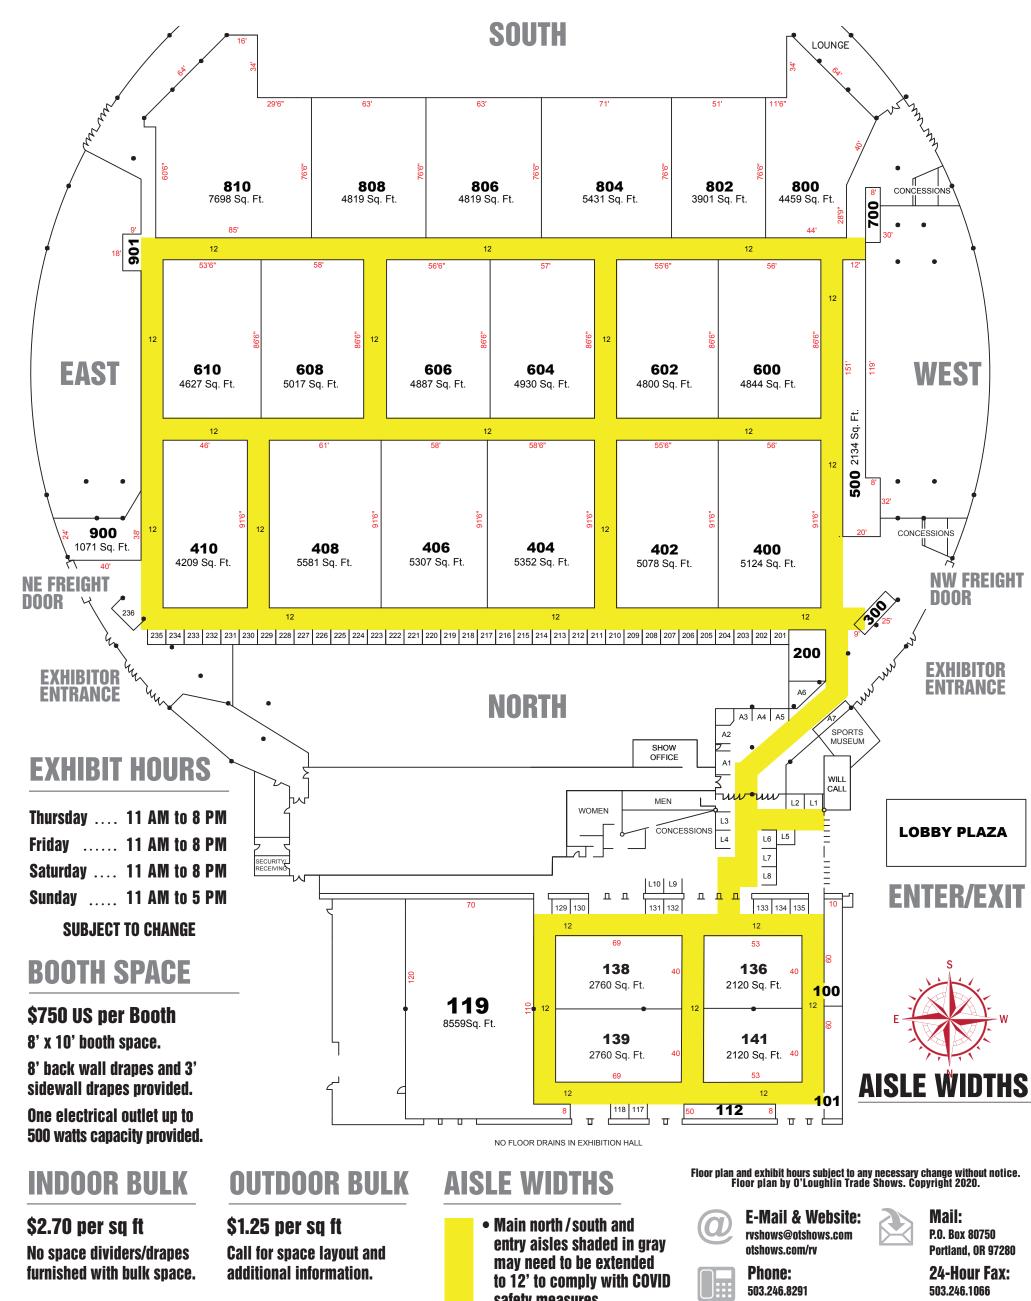

# 2020 TACOMA FALL RV SHOW & 2021 TACOMA RV SHOW **BOOTH REQUEST FORM**

## Apply online now at **OTSHOWS.COM/RV**

| RV SHOW.              |
|-----------------------|
| TACOMA FALL<br>RVSHOW |

\_\_\_\_\_

**Exhibit Space Type** 

We need: sq. ft. of Bulk Space and/or 8' x 10' Booth(s)