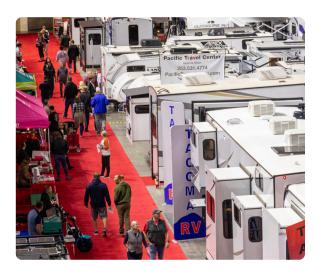

## **40<sup>™</sup> Annual Tacoma RV Show® Showcases Hundreds Of RV's** Shop & Buy Where Selection and Price Are Best

**Tacoma, WA** – The Tacoma RV Show presented by BECU returns to the Tacoma Dome January 18-21, 2024 to celebrate 40 years of RV's and the RV lifestyle. It's the first major RV show of the year and it is not to be missed. Hundreds of RV's of all sizes and descriptions will fill the Tacoma Dome, including, motorhomes, travel trailers, campers, toy haulers, fifth wheels, pop-ups, minis, overland rigs and much more! Shop where price and selection are best. There are new and pre-owned units at this show along with RV accessories and services. See what's new, shop 2024 models, it's the ultimate RV shopping experience and the only place in the Northwest you can shop hundreds of RV's side-by-side this early in the year when selection and inventory is at its best.

What:The Tacoma RV Show is the first major RV show of the year and features hundreds of towable RV's and motorhomes.<br/>The Tacoma Dome is filled to capacity with miles of aisles to shop and compare the region's most popular RV's.